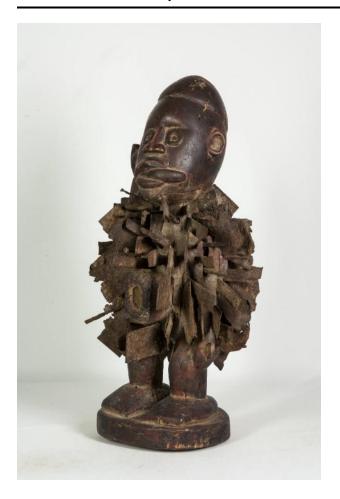

#### **Description**

Male medicine figure (Nkisi Nkonde) with embedded blades and nails in the torso and arms. His right arm is raised with thumb jutting upward while the left hand is at his side resting on the thigh. The eyes are covered with glass and he has the representation of a munkwisa leaf of secrecy in his mouth. A rectangular projection from the stomach area contains unknown substances and is covered with glass at the front.