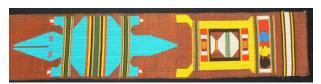

### Description

Dark red hand woven cloth with a variety of embroidered designs starting with a linear design in bands of black, yellow and white, followed by a strip of colorful faces attached to a vase figure enclosed in geometric patterns of bright colors. In the center there is a large turquoise crocodile followed by another large geometric design and a yellow fish ending in repeated linear bands of black, yellow and white. Four flaps of the same cloth with simple bands of white are attached by three sets of stitches to the end of the cloth.