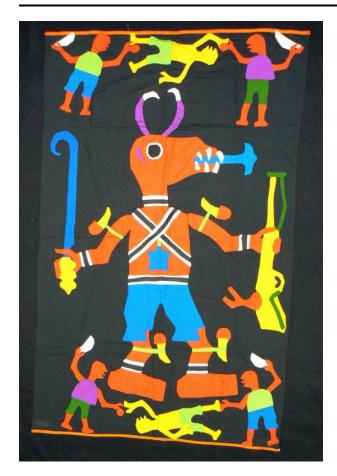

### Description

Vertical banner in black cloth with colorful hand cut and stitched appliqués depicting the image of King Glele as a fearful man /mythical figure with antlers, harshly dispensing justice. At the the top of the banner two men with daggers in their hand holding between them a man they are about to execute. In the middle there is a large image of the king with antlers and sharp teeth holding an ax in his mouth, a sword with a curled end on one hand and a rifle in the other. He has crossed black and white straps around his neck, wrists, chest and waist with large five-point star hanging from this strap. Small knives are attached to his arms and legs. Below, another execution scene.