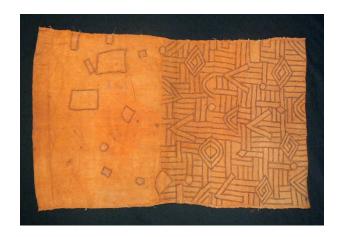

### **Description**

Dark red-dyed embroidered raffia cloth panel in two layers with an undecorated back and the front decorated with linear embroidery. The two sides of the textile are decorated differently, with the left

half sparsely embroidered with a few quadrilateral geometric figures and the right side densely decorated with diamonds, V-forms, small circles, and concentric curvilinear elements all connected with groups of parallel vertical or horizontal lines.