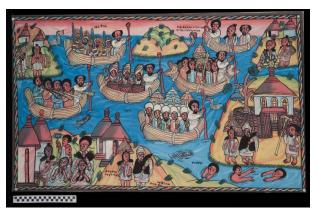

## Description

Religious painting of Emperor John and other pilgrims on six reed boats traveling to an island church in Lake Tana. Top left boat carries swordsmen; far left boat has horn blowers; center left boat has drummers; lowest boat has priests w/hand-held crosses. Boat with animal heads fore & aft carries Emperor John, protected by umbrella. Upper right boat carries a woman and man. Each boat is steered by an oarsman. On far right of island there is a Psalmist.

Congregant couples appear on island and on shore. At bottom left, women prepare their hair & scarify their faces. At bottom right, swimmers are in lake. Signed center bottom: Artist Jenbere Wondimu.

Dimensions 28 3/8" x 47 1/4"