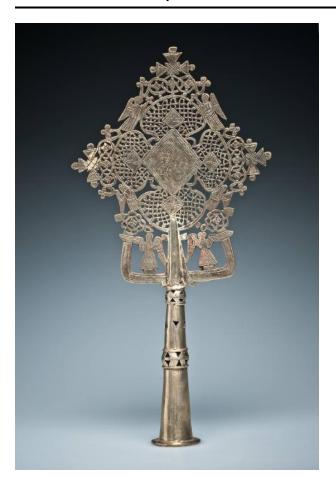

### **Description**

Processional cross with a central cross in diamond shape with small diamonds in the corners surrounded by interlace patterns. Maltese crosses appear at the top and two sides. In the main diamond, engraved on one side is a Madonna and Child and on the other an angel head with wings crossed behind it and a small cross below. Six full-length angels appear around the cross: two near the top, two under the arms of the cross, and two with wings outstretched and traces of red paint at the bottom. The shaft of the cross has three areas of perforations, most of them triangular with a single quadrilateral in the central group and two in the top group.