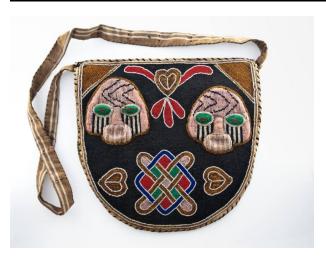

### **Description**

Diviner's bag made of cloth with a beaded flap. Decorated with two large frontal faces in pink with black and white details and green and red eyes. at the center bottom is an endless knot pattern flanked by heart-shaped images in gold and white. A third

heart-shape is in the center top with red and white appendages. Gold beads outlined in white surround the edge of the bag and form triangles at the upper corners. Shoulder bag.