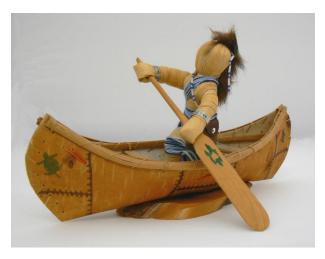

#### **Description**

No-face male cornhusk doll in birchbark canoe with wooden paddle painted with a green turtle, which is also painted on back and front sides of canoe along with linear designs. Figure wears

leather loincloth, beaded leather moccasins, leather pouch with beaded strap across his body, and metal wrist ornaments. Yarn is tied at knees, across chest, and around waist. Fur hair roach is ornamented with beads, sequin and feather. Canoe mounted on polished wood base.