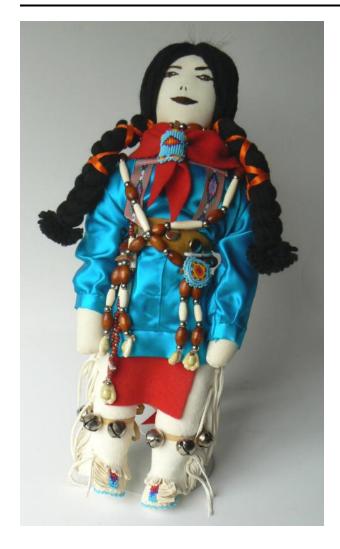

# Male doll in tunic

#### Description

Male doll w/ cloth face & body, stitched thread facial features, & braided yarn hair w/ orange ribbon, bead & feather roach at top. Blue satin ribbon tunic w/ finished cuffs & hem; leather leggings & moccasins; red felt loin cloth & neckerchief; suede belt with metal; choker & crossed baldricks of leather, wood, metal, and white pipe beads; bead & shell chain attached to belt; glass bead ornaments at neck, front & back, and on moccasins. Bells on leather leg ornaments.