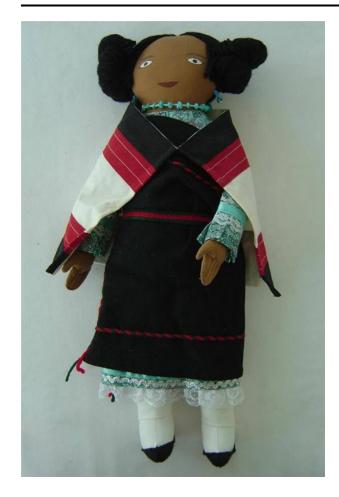

## Description

Female doll with tan, stuffed cloth body, wearing turquoise paisley print dress with lace, ribbon, and silver rickrack trim over which she wears a traditional black wool dress with green and red yarn trim and belt, right side is laced with green and red yarn. She also wears a manta of red, black and white canvas, white wrap leggings and black slippers. She is adorned with turquoise nugget and bead necklace and blue and white bead earrings. Hair is in traditional buns and facial features are painted on.