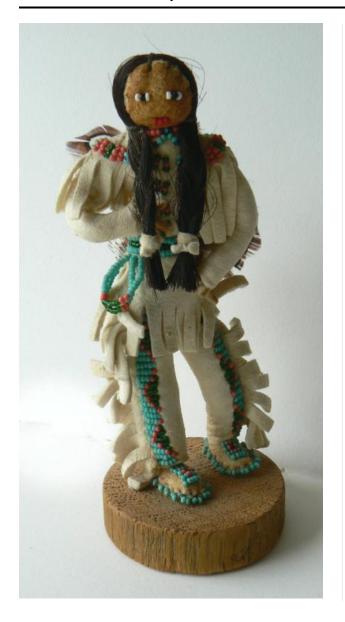

#### **Description**

Male doll with long, braided hair, fringed pants and tunic beaded with light blue, green, and salmon beads, and a feathered bustle on his back with a sequin at its center. Face, fingers, and moccasins are made from darker hide, while clothing is pale tanned leather. Facial features are beaded. One foot is stitched to a circular wooden base.