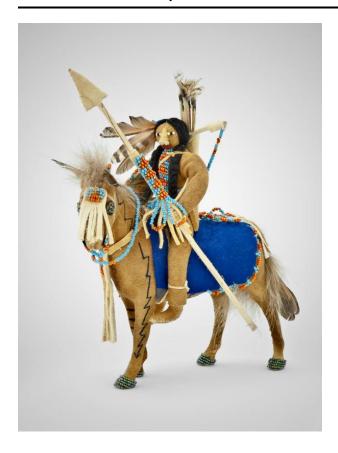

#### **Description**

Horse and rider "doll." The horse has painted black and red lightning designs on forelegs, black or red/black encircling eyes, and hand print on right flank. Male rider sits on blue saddle blanket. Rider carries bow with beaded string, and beaded quiver, lance, and shield. Bead and feather trim adorn rider's clothing, blanket, horse trappings, and hooves. Rider wears leather pants and fringed jacket, and feather and bead hair ornament.