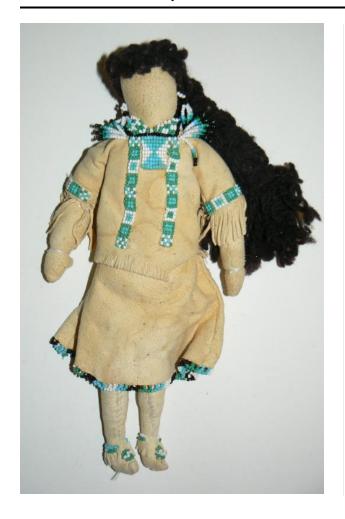

## **Female doll**

**Date** 

1997

Artist/Maker

Unknown, Native American (USA)

Medium

Glass beads, yarn

**Description** 

Female doll made from tanned hide with skirt and fringed shirt. She has no facial features, black yarn hair, bead earrings. Her wrists and elbows are indicated with tied string. Moccasins are suggested by beaded fringe and beadwork on top of her toes. The skirt has beadwork at the lower edge, and the tunic has beads on the arms, front and back. The beads are turquoise blue, green, white, and black, with a red bead cross on the back of the tunic.