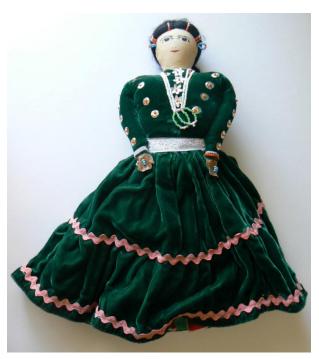

#### **Description**

Female doll in a dark green velvet dress decorated with white floral ribbon and pink rickrack. A green petticoat, a white slip, and white undergarments are under the dress, Red boots cover her feet. Sequins and beads adorn the arms, front and back of the dress. Beads adorn her hair and represent jewelry on her hands. The signature of the artist is under her left foot.