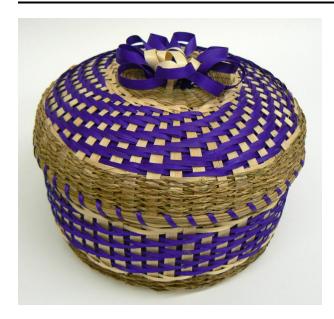

## Description

Lidded basket with natural-colored black ash splint warps, and narrower wefts, including purple-dyed splints that are woven over two, under two to create strong diagonals, especially on the lid where the effect is of a spiral pattern. Braided sweetgrass is woven into the upper and lower sides of the basket and around the rim. Unbraided sweetgrass is at the top center of the lid. The handle is curled dyed and natural splints.