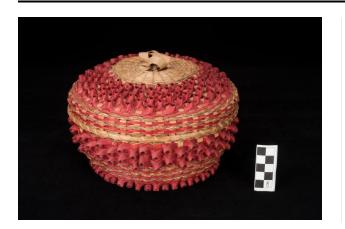

### Description

Lidded basket with red-dyed splints, natural splints, and sweetgrass. The body of the basket has a row of red splint twists edging the bottom, and a larger section of red splint twists in the middle that is separated from the bottom by a section of red-dyed splints and sweetgrass. Sweetgrass woven with red splints line the

edge of the lid, which also has red splint twists with sweetgrass at the center. The lid is topped with five curls of natural splint.