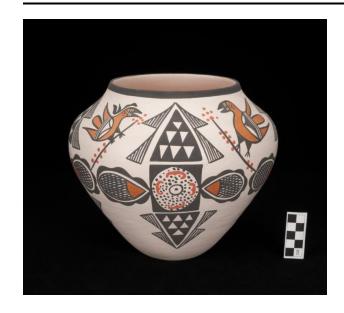

# Pot with parrots

## Description

Olla, hand coiled and thin walled, with black around rim. Black, ochre red and ochre designs on a cream ground with two designs consisting of two parrots standing on branches facing each other over a geometric central design. That design appears four times and consists of a central square enclosing a dotted circle with triangles above and below and pointed ovals surrounded by scalloped patterns on each side.