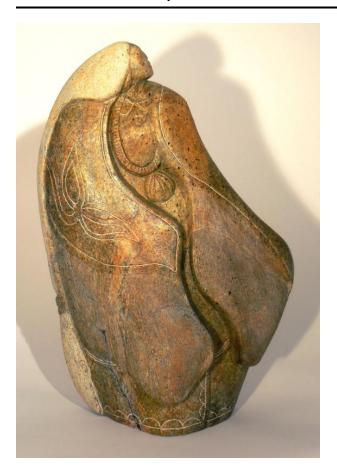

## **Description**

Female figure with head turned to the left side and long hair tied near the bottom, wearing a beaded necklace with a shell pendant. An incised collar and relief button are at her neck. Her long robe is incised with sky dome pattern around the lower edge, a butterfly on the back, and a floral design on the front. Her hair and parts of her robe are incised to create variations in texture and color.