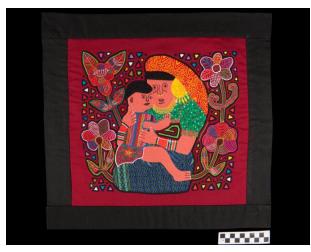

#### Description

Mola panel with three fabric layers in maroon, black, and light blue that create the black border of a large central mother and child and four surrounding large flowers with stems and leaves. The faces and limbs are solid peach fabric, while the clothing is mostly

print fabrics with embroidery, which also covers the flowers and represents the woman's jewelry. Additional appliqué and reverse appliqué fabrics create multicolored concentric triangles throughout the background.