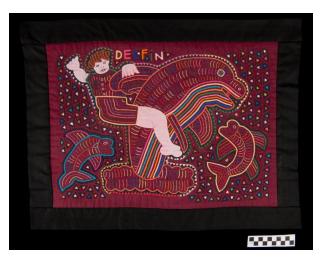

### **Description**

Mola panel with three fabric layers in maroon, black, and blue that create the serrated border of a large figure of a boy riding a dolphin flanked by two fish. Underbelly of the dolphin is multicolored appliqué lines, while body of dolphin and fish and

shorts and buttoned shirt of boy have extensive embroidery. Appliqué and reverse appliqué fabrics create multicolored concentric triangles throughout background. Appliqué letters spell out "Delfin" (dolphin) at the center top.