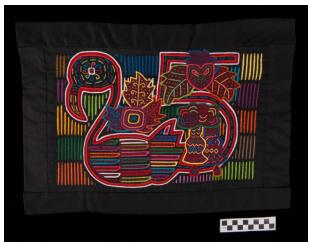

## Mola Panel with 25 Goose

Date

Late 20th C

Artist/Maker Unknown, Kuna

Medium Cloth

Description

Mola panel with two fabric layers in black and red with additional interleaved fabrics to create reverse appliqué background of multicolored vertical dashes and the outline of a large goose whose neck, body, and tail also create the number 25.

Multicolored appliqué elements define the feathers of the bird as well as leaves and bells. The latter, in addition to the face and beak of the bird, are heavily embroidered with herringbone stitching.