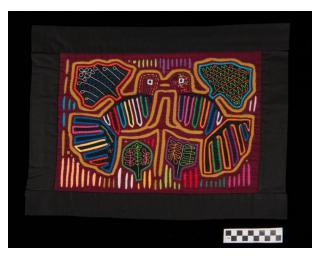

## **Description**

Mola panel with two fabric layers in maroon and mustard that with additional interleaved fabrics create reverse appliqué multicolored vertical dashes and the outlines of two birds "kissing." Multicolored appliqué fabrics create the wings and tail feathers and leaf forms

below. Elaborate embroidery ornaments the wings and faces of the birds as well as the leaves. "Swastika" patterns surround one bird eye and a single "swastika" is on the tail of the other bird.