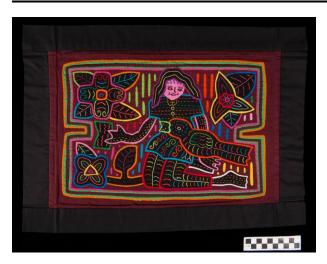

### **Description**

Mola panel with two fabric layers in maroon and green and additional interleaved fabrics to create a multicolored serrated reverse appliqué border and vertical dashes that surround the appliqué figure of a kneeling woman with a large bird perched on

her hand. The figure is surrounded by flowers and leaves. All the major images are decorated with chain and running stitch embroidery.