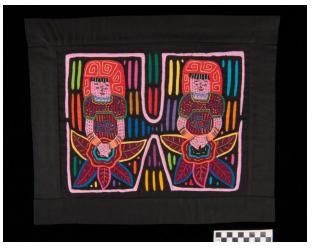

## Description

Mola panel with two fabric layers in black and pink that with additional interleaved fabrics create reverse appliqué multicolored vertical dashes and a pink border surrounding two female figures wearing mola blouses with fish designs and extensive jewelry

including nose rings. Their hands rest on large leafy flowers. Extensive embroidery on the clothing and bodies of the figures as well as the leaves.