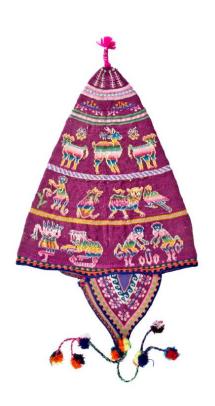

### **Description**

Ch'ullu (chullo) cap with earflaps. Five bright purple bands with multicolored animals including monkeys, deer, a feline, and birds. A dancing human figure appears twice in the lowest band. Scroll and floral (?) patterns on ear flaps. Pink tuft on top wrapped with white string. Four multicolored tufts on both ties. Ties have dark purple, green, and yellow section before splitting into two pink and white sections.