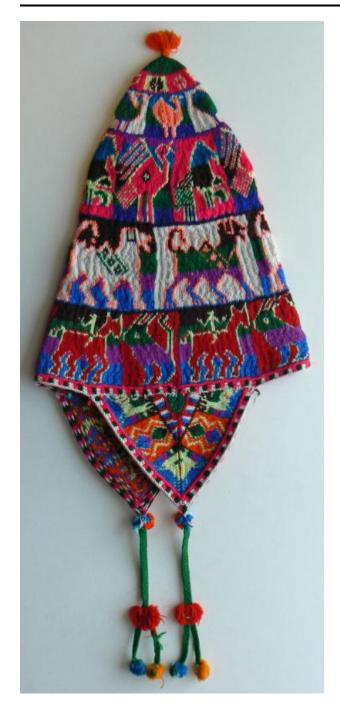

### Description

Ch'ullu (chullo) cap with earflaps. Orange and green pompom on top. Four bands of animal designs including birds, llamas, and a horseman among others. All animals are outlined in a different color thread from the rest of the design. Multicolored pompoms on end of earflap, connecting to green cord that splits into two at red pompom, and ends in multicolored blue and yellow pompoms.