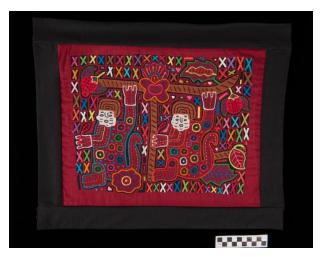

# **Description**

Mola panel with three fabric layers in maroon, black and brown to create the complex reverse appliqué and appliqué images of two white-faced monkeys hanging from branches of a fruit-bearing tree. Their bodies are ornamented with reverse appliqué dots and

appliqué concentric circles. The background is filled with multicolored reverse appliqué and appliqué X designs within black rectangles. Extensive chain and running stitch embroidery throughout.