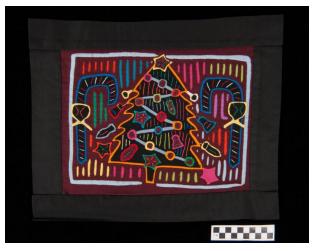

## Description

One of a pair of small mola (molita) panels (with NLA2011.42A) with two fabric layers in maroon and light blue with additional interleaved fabrics to create reverse appliqué background of multicolored vertical dashes. In appliqué a large central Christmas

tree is flanked by two large candy canes. The tree is ornamented with appliqué balls, stars, and bells, as well as chain stitch embroidery icicles. The tree is outlined in orange and the candy canes in blue.