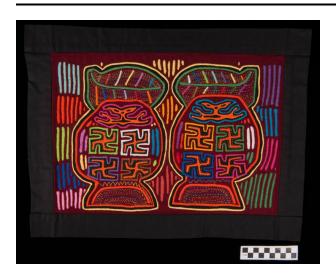

## Mola Panel with Jars

Date

Late 20th C

Artist/Maker Unknown, Kuna

Medium Cloth

Description

Mola panel with three fabric layers in maroon, yellow, and black with additional interleaved fabrics to create reverse appliqué background of multicolored vertical dashes and the outlines of two large vessels. The vessels are each decorated with four appliqué "swastikas" oriented in two directions and a free form image

below. Both vessels rest on a leaf with appliqué spine and ribs. The vessels and leaves are also decorated with multicolored running stitch embroidery.

**Dimensions** 12 1/4" H x 17 1/4" W

Object number NLA2011.40.LMA