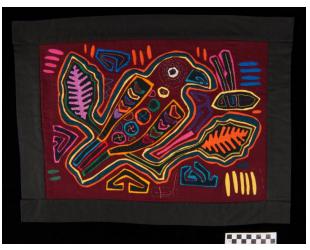

## Description

Mola panel with two fabric layers in maroon and dark teal that with additional interleaved fabrics create multicolored dashes in various orientations and a border around a parrot and branch with two large leaves in reverse appliqué. In appliqué are chevrons

representing feathers on the wings and concentric circles on the breast of the bird and spines and ribs on the leaves. Embroidery accentuates outlines, surrounds bird eye, creates "swastikas" and other designs.