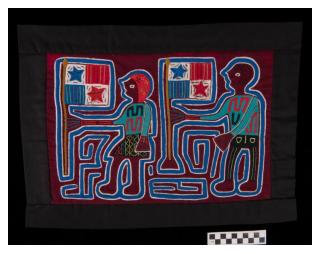

## **Description**

Mola panel with three fabric layers in maroon, white, and blue to create tricolor outlines in reverse appliqué surrounding two appliqué figures, a man and woman, bearing flags. Reverse appliqué geometric patterns fill in the spaces around the figures.

Appliqué elements and chain-stitching decorate the flags and figures. Chain-stitching also defines the flag bearing arm and hand of each figure.