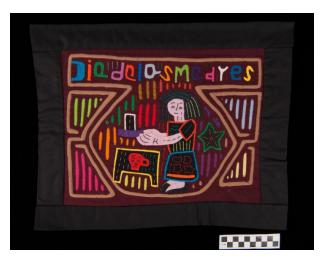

## **Description**

Mola panel with two fabric layers in maroon and tan with additional interleaved fabrics to create reverse appliqué multicolored vertical dashes and the appliqué image of a woman setting the table. Across the top are the appliqué words "Dia de las Madres"

(Mothers' Day). A green and black star appears to the right of the woman. Chain-stitch embroidery accents all the principle images and wording. From the same blouse as NLA2011.24.