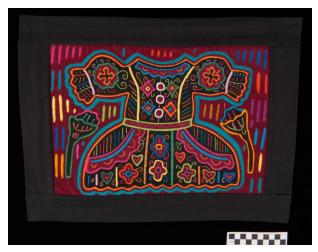

## **Description**

Mola panel with two layers of maroon and aqua fabric with additional interleaved colored fabric to create the image of a little girl's dress with multicolored borders in both reverse appliqué and appliqué. Designs on the dress include hearts, diamonds, circles

(buttons), scallops, flowers, and four-lobed designs in appliqué. Additional designs chain stitched throughout. Dress is flanked by two appliqué and embroidered flowers, and surrounded by multicolored dashes.