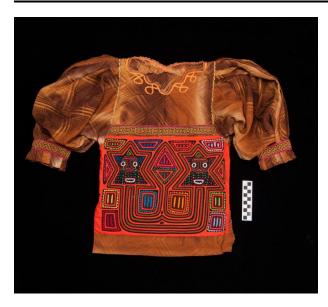

# Mola blouse with feline stars

## **Description**

Mola blouse with two similar panels of three fabric layers in orange, black, and brown. The designs include two five-pointed stars with feline facial features in a complex linear border. Filling the background are appliqué and reverse appliqué geometric shapes with plain and serrated borders. The blouse is commercial brown and gold fabric with metallic rickrack and ribbon trim.