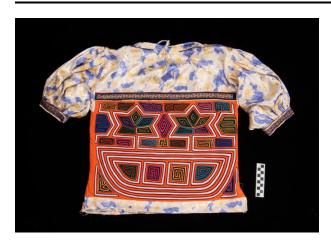

# **Description**

Mola blouse with two large similar panels of three fabric layers in orange, maroon, and white creating reverse appliqué linear forms in the shape of a canoe with two five-pointed star "sails." Appliqué

and reverse appliqué spirals and meanders fill the background. The geometric forms within the stars are ornamented with chain stitch embroidery. The blouse is a lavender, white, and yellow floral print with ribbon trim.