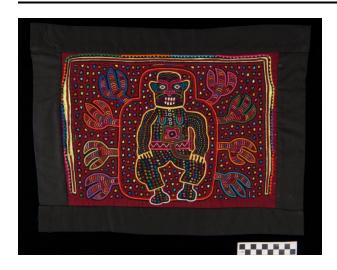

## **Mola Panel with Shaman**

### **Description**

One of a pair of mola panels (with NLA2011.72) with three fabric layers in maroon, black, and pale yellow that with additional interleaved fabrics create reverse appliqué linear and serrated border on three sides. At the center is a large seated shaman with hands on knees surrounded by a flowering form. He has the whiskers and teeth of a feline. Extensive details including tiny appliqué triangles and embroidered stars, spirals, dashes, etc.