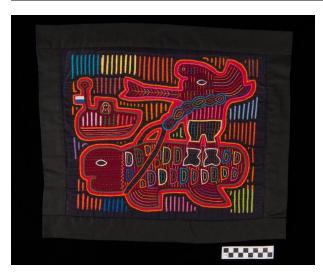

# **Description**

Mola panel with two fabric layers in black and red that with additional interleaved fabrics create reverse appliqué multicolored vertical dashes and a border surrounding a boat with a flag and pilot and a large figure of a man with boots and windswept hair riding on the back of a turtle. The ship, figure, and turtle are

created with a combination of appliqué details and extensive embroidery.