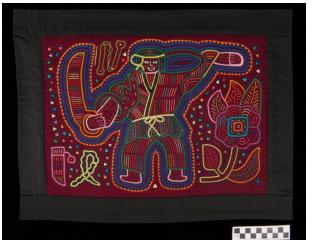

## Mola Panel with Karate figure

Date

Late 20th C

Artist/Maker Unknown, Kuna

Medium Cloth

Description

Mola panel with three fabric layers in maroon, black, and blue that with interleaved orange creates a multiline appliqué and reverse appliqué outline of a male karate figure wearing pants, a belted wrap top, and headband. He holds a sword while the sheath,

nunchuks, and another weapon appear to the left of the figure and a large flower with leaves on the right. Appliqué and reverse appliqué triangles fill the background. Extensive embroidery throughout.