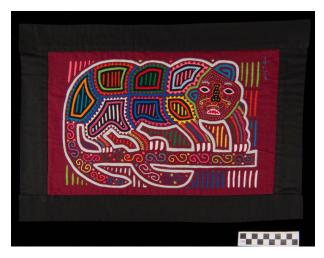

## **Description**

Mola panel with two fabric layers in maroon and white that create the outline of a jaguar on a branch. Additional interleaved fabrics create reverse appliqué multicolored vertical dashes surrounding the jaguar. The body of the jaguar is composed of geometric

segments of linear and serrated appliqué at the center of which interleaved fabrics create vertical dashes. Legs are embroidery with appliqué claws. Extensive embroidery on face, tail, and branch.