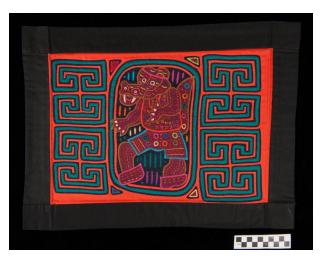

# **Mola Panel with Cartoon Alligator**

### **Description**

Mola panel with three fabric layers in orange, black, and green that create appliqué and reverse appliqué geometric patterns and a central border for an appliqué and embroidered cartoon alligator figure wearing shorts, a tank top, and a headband. Additional

interleaved fabrics create reverse appliqué multicolored vertical dashes that surround the alligator figure.