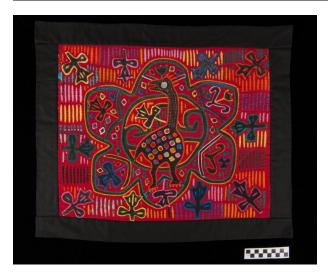

## **Description**

Mola panel with three fabric layers in red, light orange, and black that create a large six-petaled flower and, together with additional interleaved solid and printed fabrics, create reverse appliqué multicolored vertical dashes throughout the background. At the center is an appliqué and embroidered long-necked ostrich-like

bird. Appliqué flowers fill the spaces within and around the large central flower.