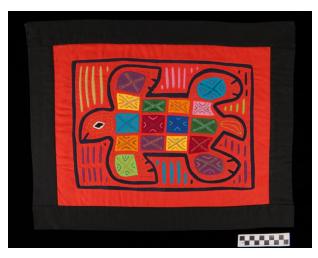

## **Description**

Mola panel with two fabric layers in orange and black that create a border and the outline of a simple turtle figure. Additional interleaved fabrics create reverse appliqué multicolored vertical dashes surrounding the turtle. Multicolored appliqué and

embroidered rectangular and oval elements fill the body of the turtle along with additional embroidery in the legs, tail, and around the eye.