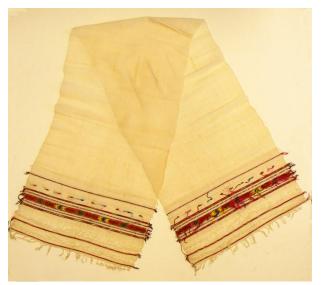

## Description

Local silk scarf created in Kruje. Most of the scarf is plain natural silk with decorative bands and geometric elements at the two ends. The widest band has interlocking geometric shapes alternating with plain red areas. Narrower multicolored bands and twisted multicolored yarn are above and below the central band. A single band of red triangles is above the principal group of bands.

Two openwork areas at the end are set off by narrow multicolored yarn bands. Fringes at both ends.

Dimensions 75" L x 18" W

Object number EUR2013.20.WHI