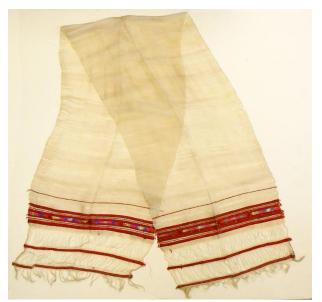

## **Basic Detail Report**

among the bands. Silk fringe at the very ends.

Dimensions 82 1/2" L x 18 1/4" W

Object number EUR2013.17.WHI

## Scarf

Date Late 1800's

Artist/Maker Unknown, Albanian

**Medium** Silk

## Description

Local silk scarf, created in Elbasan, Albania. Most of the scarf is in natural colored silk with decorative supplementary weft stripes near the two ends. These consist of bands of varying widths in white silk interspersed with red bands with multicolored threads. They are arranged in a group of four red bands and two additional red bands separated and flanked by openwork silk threads near the ends. Three strands of multicolored twisted yarn are integrated