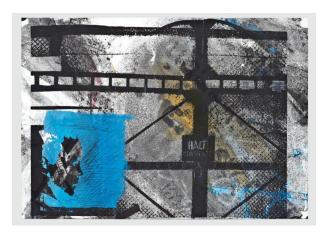

### **Description**

Abstract representation of Auschwitz gate with a sign at the center post saying "Halt". In the background, scattered letters "CADA" (from "Abracadabra") and Hebrew letters. Bottom left large blue square with female Auschwitz prisoner mug shot, a white X, and the words "one day". Faded circled Star of David in background.