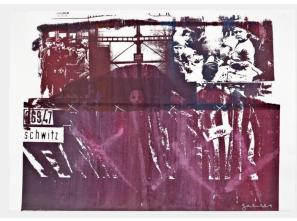

## Description

Images are Auschwitz gate, children of the Warsaw ghetto (Nos. 140-151), mug shot of female Auschwitz prisoner 26947, Jewish women and children waiting to go to gas chambers in Auschwitz, and a boy crouching on the ground in the Warsaw ghetto. The female prisoner's number 26947 and the "schwitz" portion of

Auschwitz are in white rectangles on the left. Four small white Xs across the center and three larger pink Xs. Principle colors are shades of purple, maroon, and dark blue with black.