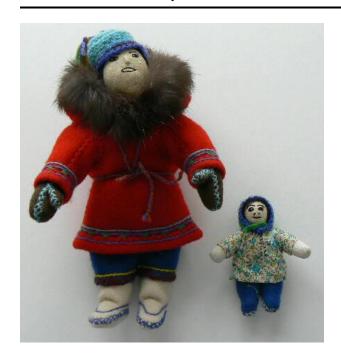

## **Description**

Inuit mother and child doll, both with black yarn hair and embroidered faces. The mother wears blue pants and a rabbit furtrimmed red "packing parka" (this one is the ukurmiutaq type) in which the baby is carried in the large hood. The embroidered parka, pants, mittens and mukluks are made from wood cloth, all removable. The baby wears a little calico dress or nightgown and removable blue mukluks, and both mother and child wear removable knit caps.