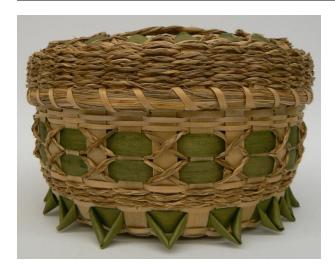

## Description

Lidded basket made with green-dyed splints, natural splints, and sweet grass. Row of green-dyed porcupine splint twists along the bottom of the basket, two rows of green splints with dashed effect created by X's of braided sweet grass which is repeated in one row on the lid, several rows of braided sweet grass on body of

basket. Lid has braided sweet grass along the bottom edge, and plain sweet grass near center, with a sweet grass braid making a handle.

Dimensions 4 3/4" H x 7 1/4" Diam.

Object number NA2012.40.LMA