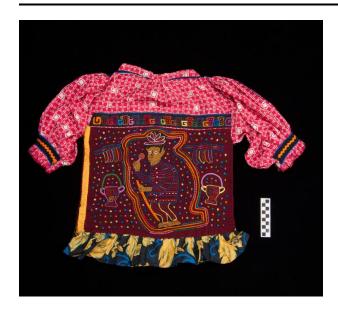

## Mola blouse with nele

### Artist/Maker

Ricartina Smith

### **Description**

Mola blouse with two large similar panels of three fabric layers in maroon, black, and gold with reverse appliqué central image of a nele (shaman) flanked by incense pots and pan pipes (?). Multicolored triangles in reverse appliqué fill the background. Added upper border has multicolored spirals and incense pots. The blouse is red and white geometric print with ribbon and rickrack trim on the sleeves and a black, yellow and blue floral on bottom edge. Drawstring at neck. Yellow strip added on one edge of each side.