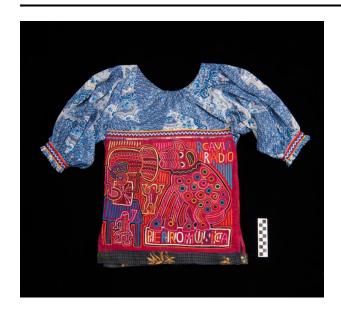

## Mola blouse with RCA Victor logo

### **Description**

Mola blouse with two large similar panels of three fabric layers in maroon, orange, and black creating reverse appliqué images of the RCA Victor logo including a Victrola on a table, a large dog, and two dancing human figures. The text reads "PERRO MUSICA" at the lower right on both sides and "RCAVIC RADIO" on the front and "RVC VICTOR" on the reverse. The blouse is a blue and white floral print with ribbon and rickrack trim at the top and dark fabric at bottom.